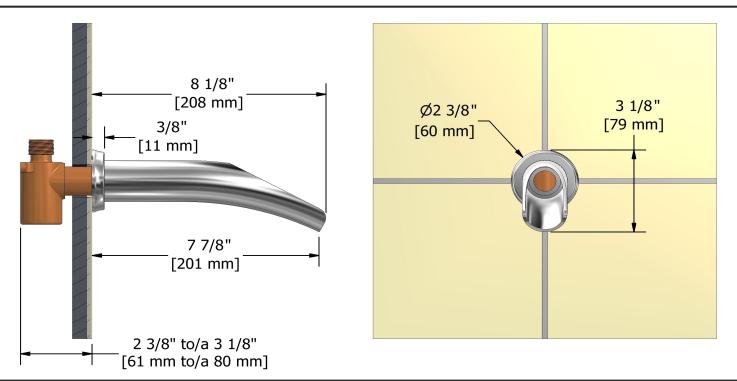

# Descriptions

- <sup>1</sup>/<sub>2</sub>" inlet male NPT
- Special rough included
- Must be ordered at the same time as the valve rough