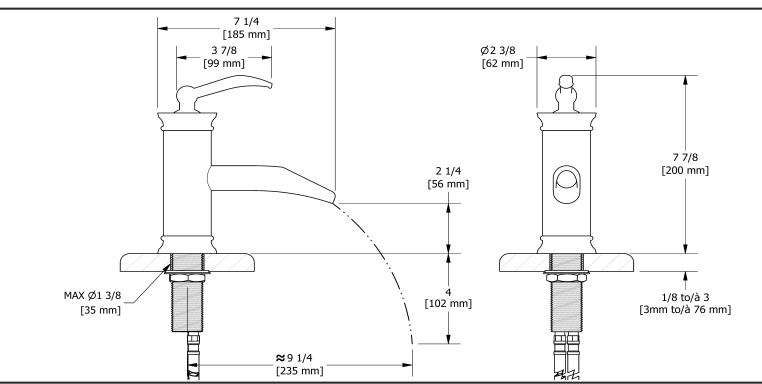

Single hole lavatory open spout faucet without drain **ASOP00** 

# **Specifications**