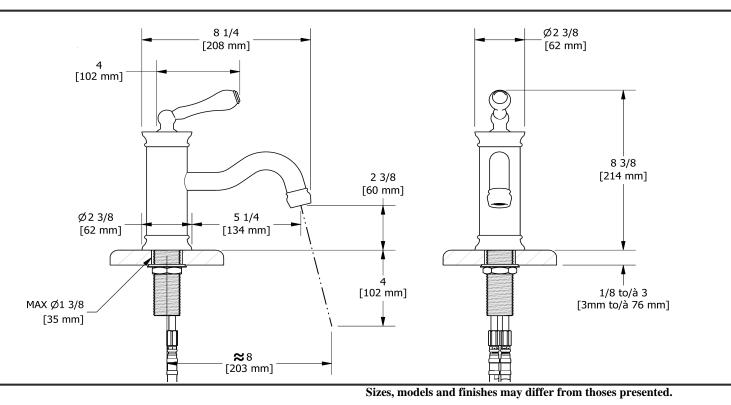

# Single hole lavatory faucet **AS01**

A201

# Specifications

# **Descriptions**

- 3/8" speedway compression
- Ceramic cartridge
- Push drain

## Available colors

- C : Chrome
- BN : Brushed Nickel (PVD)
- PN : Polished Nickel (PVD)

# Available flow

• 4.5 L/min, 1.2 gpm (US) 60psi \* \*EPA certification applicable to the indicated model only\*

### Certifications

- CSA B125.1
- NSF/ANSI standard 61 and 372
- ASME A112.18.1
- CMR248 Approval



### Warranty

This **Riobel Inc.** product you have purchased carries a Limited Lifetime Warranty on the chrome, PVD finish, blacks and all working parts and is guaranteed from the initial purchase date against all manufacturing defects. All other finishes, including plastic components, are guaranteed for one year. All electric and/or electronic parts are covered by a 5-year limited warranty.

### **Customer Service**

Ontario, West Canada : 888-287-5354 Quebec, Maritimes, United States : 866-473-8442



UPC®