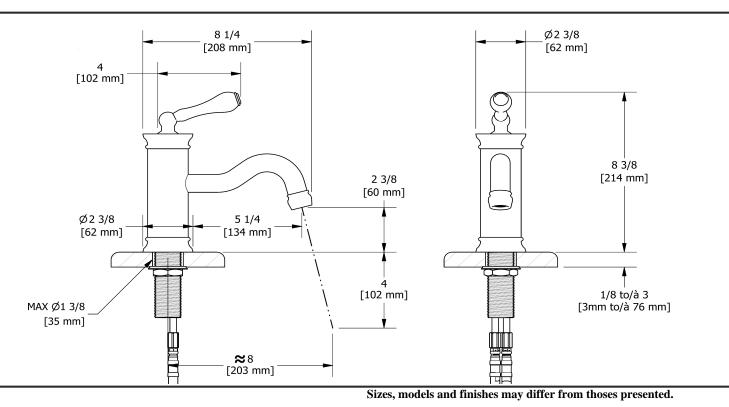

Single hole lavatory faucet without drain AS00

## **Descriptions**

- 3/8" speedway compression
- Ceramic cartridge
- No drain