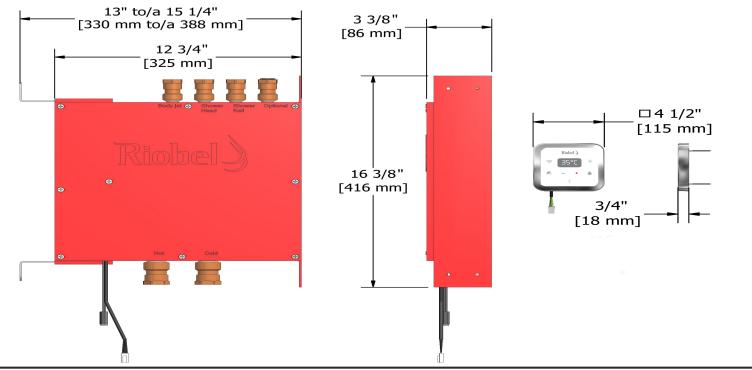

## Descriptions

- <sup>3</sup>/<sub>4</sub>" inlet female NPT
- Thermostatic/pressure balance cartridge
- 110 volts supply and 12 volts functionality
- Auto-recharge battery
- Four <sup>1</sup>/<sub>2</sub>" outlets female NPT