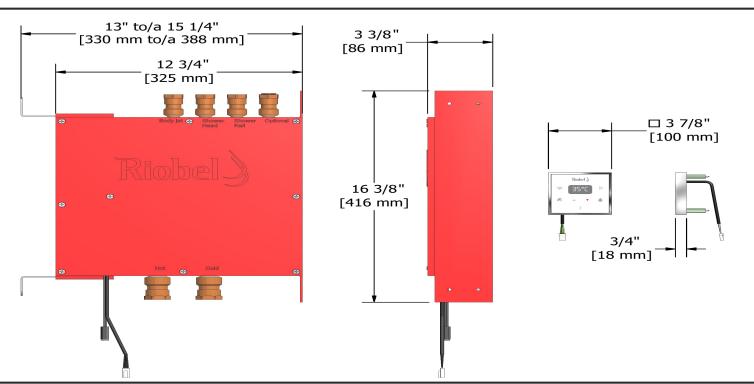

Type T/P complete electronic valve **9570** 

## **Descriptions**

- Four 1/2" outlets female NPT
- 3/4" inlet female NPT
- Thermostatic/pressure balance cartridge
- 110 volts supply and 12 volts functionality
- Auto-recharge battery