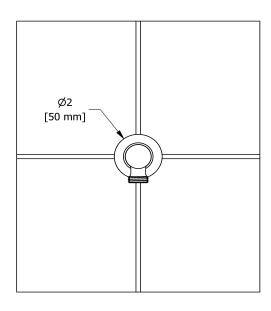

# **Specifications**

# **Descriptions**

- Adjustable depth
- ½" outlet male
- ½" inlet female NPT

## **Available colors**

• C : Chrome

BN : Brushed Nickel (PVD)PN : Polished Nickel (PVD)







Sizes, models and finishes may differ from thoses presented.

#### Warranty

This **Riobel Inc.** product you have purchased carries a Limited Lifetime Warranty on the chrome, PVD finish, blacks and all working parts and is guaranteed from the initial purchase date against all manufacturing defects. All other finishes, including plastic components, are guaranteed for one year. All electric and/or electronic parts are covered by a 5-year limited warranty.

### **Customer Service**

Ontario, West Canada: 888-287-5354 Quebec, Maritimes, United States: 866-473-8442