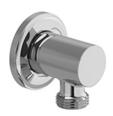

# **Specifications**

# **Descriptions**

- Adjustable depth
- ½" outlet male
- ½" inlet female NPT

## **Available colors**

• C : Chrome

BN : Brushed Nickel (PVD)PN : Polished Nickel (PVD)







Sizes, models and finishes may differ from thoses presented.

#### Warranty

This **Riobel Inc.** product you have purchased carries a Limited Lifetime Warranty on the chrome, PVD finish, blacks and all working parts and is guaranteed from the initial purchase date against all manufacturing defects. All other finishes, including plastic components, are guaranteed for one year. All electric and/or electronic parts are covered by a 5-year limited warranty.

### **Customer Service**

Ontario, West Canada: 888-287-5354 Quebec, Maritimes, United States: 866-473-8442