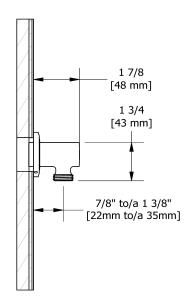

# **Specifications**

# **Descriptions**

- Adjustable depth
- ½" outlet male
- ½" inlet female NPT

## **Available colors**

• C : Chrome

BN : Brushed Nickel (PVD)PN : Polished Nickel (PVD)







Sizes, models and finishes may differ from thoses presented.

#### Warranty

This **Riobel Inc.** product you have purchased carries a Limited Lifetime Warranty on the chrome, PVD finish, blacks and all working parts and is guaranteed from the initial purchase date against all manufacturing defects. All other finishes, including plastic components, are guaranteed for one year. All electric and/or electronic parts are covered by a 5-year limited warranty.

### **Customer Service**

Ontario, West Canada: 888-287-5354 Quebec, Maritimes, United States: 866-473-8442