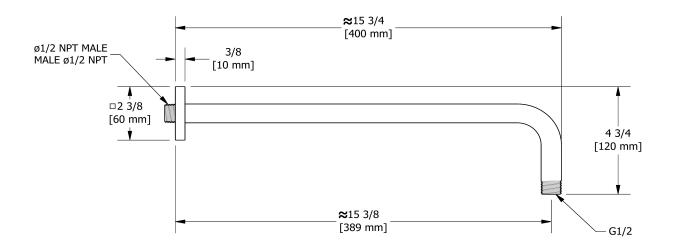

# **Specifications**

# **Descriptions**

- ½" inlet male NPT
- Square flange with set screw