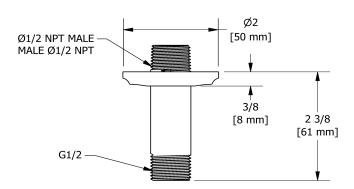

# **Specifications**

# **Descriptions**

- 1/2" inlet male NPT
- Shower arm with Momenti flange