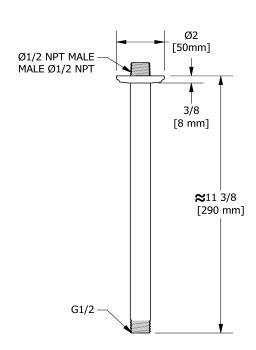

# **Specifications**

# **Descriptions**

- 1/2" inlet male NPT
- Shower arm with Momenti flange