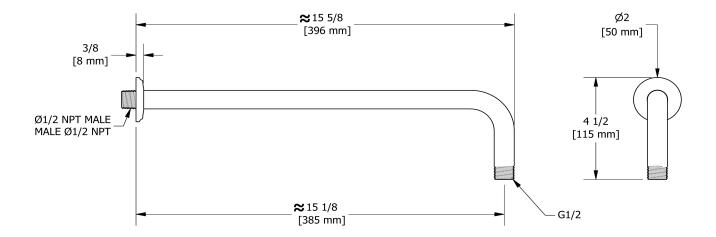

# **Specifications**

# **Descriptions**

• ½" inlet male NPT

• Shower arm with Momenti flange