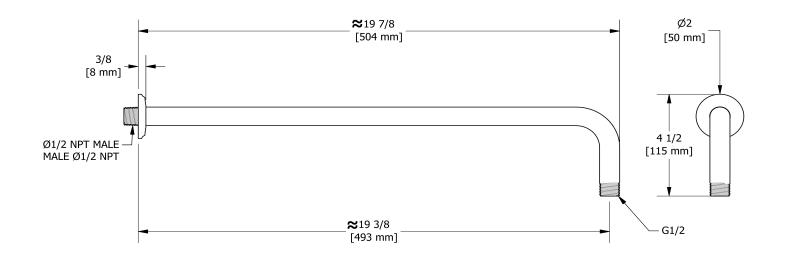

## Descriptions

- <sup>1</sup>/<sub>2</sub>" inlet male NPT
- Shower arm with Momenti flange