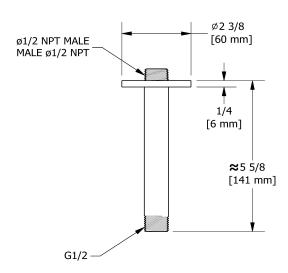

# **Specifications**

## **Descriptions**

- Round flange
- 1/2" inlet male NPT

## Available colors

• C : Chrome

• BN : Brushed Nickel (PVD)

• PN: Polished Nickel (PVD)



#### Sizes, models and finishes may differ from thoses presented.

### Warranty

This **Riobel Inc.** product you have purchased carries a Limited Lifetime Warranty on the chrome, PVD finish, blacks and all working parts and is guaranteed from the initial purchase date against all manufacturing defects. All other finishes, including plastic components, are guaranteed for one year. All electric and/or electronic parts are covered by a 5-year limited warranty.

## **Customer Service**