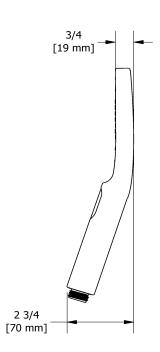

# **Specifications**

## **Descriptions**

- Scale-free
- 2-jet hand shower: tropical breeze, luxurious
- Three positions