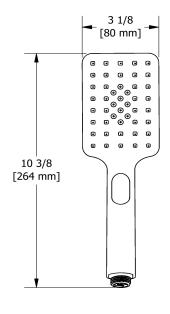

## **Descriptions**

- Scale-free
- 2-jet hand shower: tropical breeze, luxurious
- Three positions