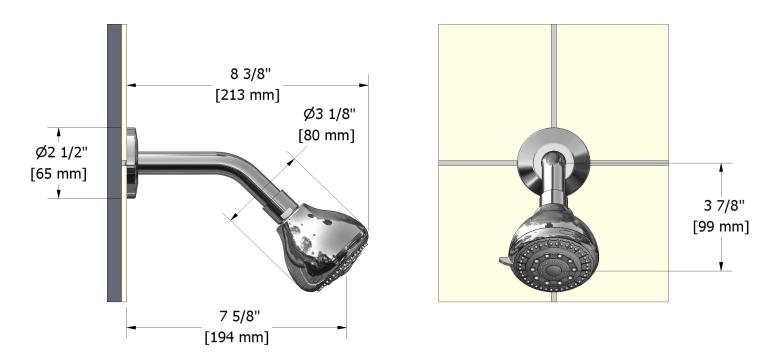

3-jet shower head with arm **308** 

## **Descriptions**

- Swivel
- 3 jets: tropical breeze, luxurious, massage
- Shower arm with round flange
- Scale-free

#### Sizes, models and finishes may differ from thoses presented.