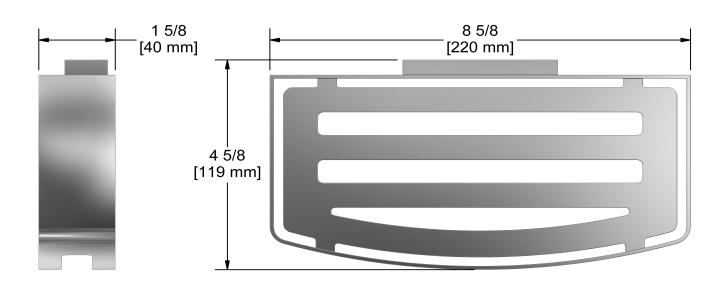

# **Specifications**

## **Descriptions**

- Removable
- · Polished stainless steel
- Hidden anchors

#### **Available colors**

• C : Chrome





Sizes, models and finishes may differ from thoses presented.

#### Warranty

This **Riobel Inc.** product you have purchased carries a Limited Lifetime Warranty on the chrome, PVD finish, blacks and all working <u>parts</u> and is guaranteed from the initial purchase date against all <u>manufacturing defects</u>. All other finishes, including plastic components, are guaranteed for one year. All electric and/or electronic parts are covered by a 5-year limited <u>warranty</u>.

### **Customer Service**

Ontario, West Canada: 888-287-5354 Quebec, Maritimes, United States: 866-473-8442