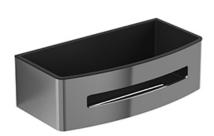

# **Descriptions**

- Polished stainless steel
- Removable insert

## Available colors

CBK : Chrome/BlackCW : Chrome/White