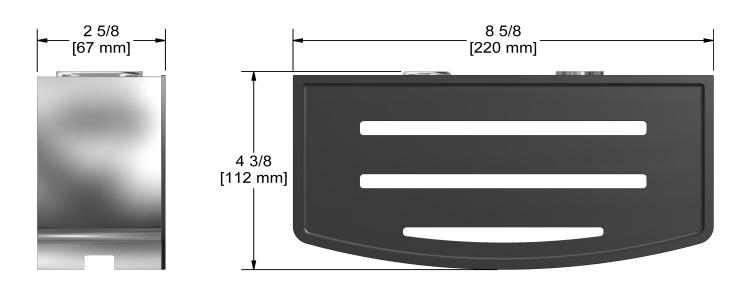

# **Specifications**

# **Descriptions**

- Polished stainless steel
- Removable insert

## Available colors

CBK : Chrome/BlackCW : Chrome/White





#### Sizes, models and finishes may differ from thoses presented.

### Warranty

This **Riobel Inc.** product you have purchased carries a Limited Lifetime Warranty on the chrome, PVD finish, blacks and all working parts and is guaranteed from the initial purchase date against all manufacturing defects. All other finishes, including plastic components, are guaranteed for one year. All electric and/or electronic parts are covered by a 5-year limited warranty.

# **Customer Service**