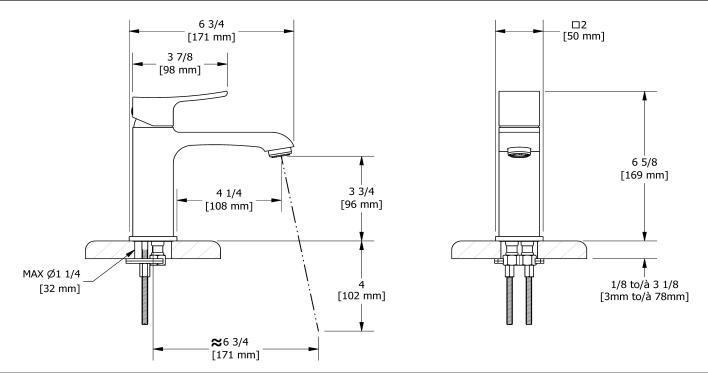

**ZS01** 

# Specifications

## Descriptions

- Push drain
- Ceramic cartridge
  - 3/8" speedway compression

### Available colors

- C : Chrome
- BN : Brushed Nickel (PVD)
- PN : Polished Nickel (PVD)

## Available flows

- 4.5 L/min, 1.2 gpm (US) 60psi \*
- 1.9 L/min, 0.5 gpm (US) 60psi ( **ZS01-05** )

• 3.7 L/min, 1 gpm (US) 60psi ( **ZS01-10** ) \**EPA certification applicable to the indicated model only*\*

#### Certifications

- CSA B125.1
- NSF/ANSI standard 61 and 372
- ASME A112.18.1
- CMR248 Approval
- ADA



Sizes, models and finishes may differ from thoses presented.

#### Warranty

This **Riobel Inc.** product you have purchased carries a Limited Lifetime Warranty on the chrome, PVD finish, blacks and all working parts and is guaranteed from the initial purchase date against all <u>manufacturing defects</u>. All other finishes, including plastic components, are guaranteed for one year. All electric and/or electronic parts are covered by a 5-year limited warranty.

#### **Customer Service**

UPC®

Ontario, West Canada : 888-287-5354 Quebec, Maritimes, United States : 866-473-8442