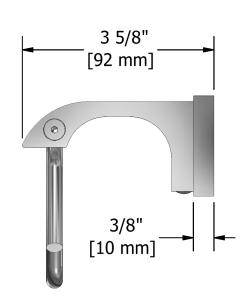

# **Specifications**

# **Description**

• 4 anchor points

## Available colors

• C : Chrome

BN : Brushed Nickel (PVD)PN : Polished Nickel (PVD)







Sizes, models and finishes may differ from thoses presented.

### Warranty

This **Riobel Inc.** product you have purchased carries a Limited Lifetime Warranty on the chrome, PVD finish, blacks and all working <u>parts</u> and is guaranteed from the initial purchase date against all <u>manufacturing defects</u>. All other finishes, including plastic components, are guaranteed for one year. All electric and/or electronic parts are covered by a 5-year limited <u>warranty</u>.

### **Customer Service**