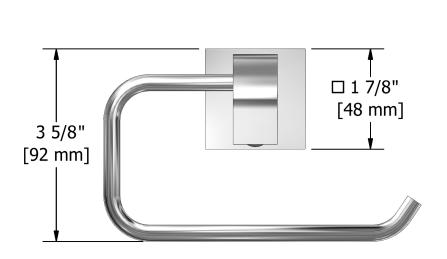

# **Specifications**

# **Description**

• 4 anchor points

## Available colors

• C : Chrome

BN : Brushed Nickel (PVD)PN : Polished Nickel (PVD)







Sizes, models and finishes may differ from thoses presented.

### Warranty

This **Riobel Inc.** product you have purchased carries a Limited Lifetime Warranty on the chrome, PVD finish, blacks and all working <u>parts</u> and is guaranteed from the initial purchase date against all <u>manufacturing defects</u>. All other finishes, including plastic components, are guaranteed for one year. All electric and/or electronic parts are covered by a 5-year limited <u>warranty</u>.

### **Customer Service**