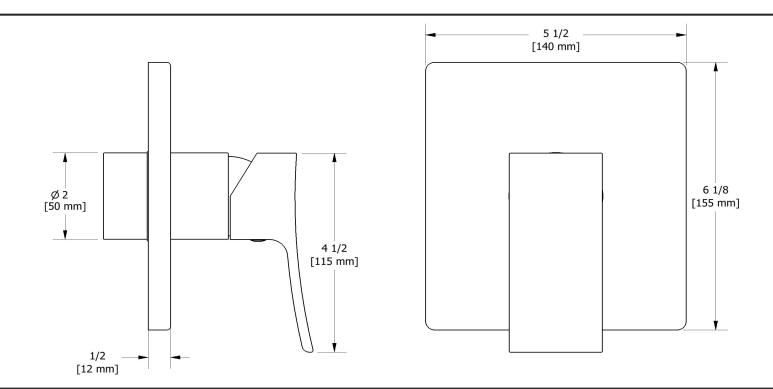

Type P (pressure balance) valve trim TZOTQ51



# **Specifications**

# Descriptions

- Trim only
- Ceramic cartridge and balancing spool with check valves
- Double action: flow and temperature control
- R51, R51-SPEX or R51-EX rough required to complete

# Available colors

- C : Chrome
- BN : Brushed Nickel (PVD)
- PN : Polished Nickel (PVD)

#### Available flow

• 22 L/min, 5.8 gpm (US) 60psi

#### **Certifications**

- CSA B125.1
- ASME A112.18.1
- ASSE 1016
- CMR248 Approval
- ADA



#### Sizes, models and finishes may differ from thoses presented.

### Warranty

cUPC®

This **Riobel Inc.** product you have purchased carries a Limited Lifetime Warranty on the chrome, PVD finish, blacks and all working parts and is guaranteed from the initial purchase date against all <u>manufacturing defects</u>. All other finishes, including plastic components, are guaranteed for one year. All electric and/or electronic parts are covered by a 5-year limited warranty.

#### **Customer Service**

Ontario, West Canada : 888-287-5354 Quebec, Maritimes, United States : 866-473-8442