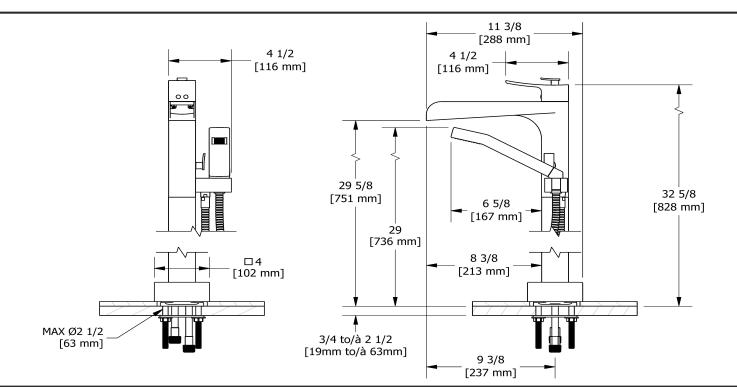

Floor-mount Type T/P coaxial tub filler with hand shower trim

## TZOOP37

## Descriptions

- 1/2" inlet male NPT
- Thermostatic/pressure balance coaxial cartridge with check valves
- 1-jet hand shower/scale-free
- 2 check valves
- Trim only