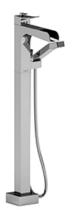

Floor-mount Type T/P coaxial tub filler with hand shower trim

## TZOOP37

## Descriptions

- 1/2" inlet male NPT
- Thermostatic/pressure balance coaxial cartridge with check valves
- 1-jet hand shower/scale-free
- 2 check valves
- Trim only