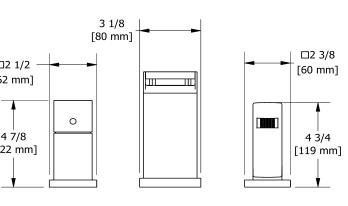

3-piece Type P (pressure balance) deck-mount tub filler with hand shower trim

## TZOOP16



# **Specifications**

# **Descriptions**

- Trim only
- 1-jet hand shower/scale-free

#### Available colors

- C: Chrome
- BN: Brushed Nickel (PVD)

### **Certifications**

- CSA B125.1
- ASME A112.18.1
- ASSE 1016
- CMR248 Approval
- ADA







Sizes, models and finishes may differ from thoses presented.

#### Warranty

This Riobel Inc. product you have purchased carries a Limited Lifetime Warranty on the chrome, PVD finish, blacks and all working parts and is guaranteed from the initial purchase date against all manufacturing defects. All other finishes, including plastic components, are guaranteed for one year. All electric and/or electronic parts are covered by a 5-year limited warranty.

#### **Customer Service**