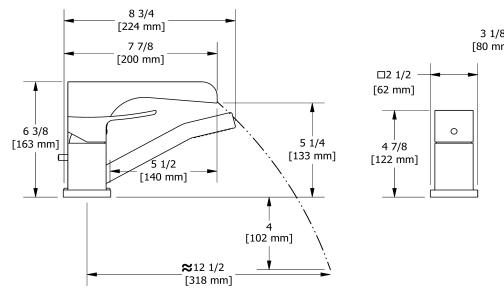

3-piece Type P (pressure balance) deck-mount tub filler with hand shower trim

## TZOOP16



# **Specifications**

# **Descriptions**

- Trim only
- 1-jet hand shower/scale-free

#### Available colors

- C: Chrome
- BN: Brushed Nickel (PVD)

### **Certifications**

- CSA B125.1
- ASME A112.18.1
- ASSE 1016
- CMR248 Approval
- ADA







Sizes, models and finishes may differ from thoses presented.

#### Warranty

This Riobel Inc. product you have purchased carries a Limited Lifetime Warranty on the chrome, PVD finish, blacks and all working parts and is guaranteed from the initial purchase date against all manufacturing defects. All other finishes, including plastic components, are guaranteed for one year. All electric and/or electronic parts are covered by a 5-year limited warranty.

#### **Customer Service**