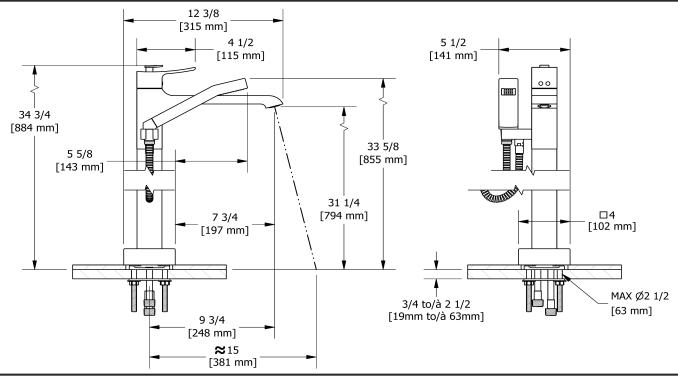

# **Specifications**

# Descriptions

- 2 check valves
- 1-jet hand shower/scale-free
- Thermostatic coaxial cartridge with check valves
- Trim only

### Available flow

• 23 L/min, 6.0 gpm (US) 60psi