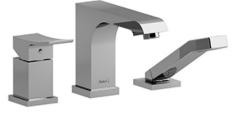

3-piece Type P (pressure balance) deck-mount tub filler with hand shower trim

# Descriptions

- 1-jet hand shower/scale-free
- Trim only