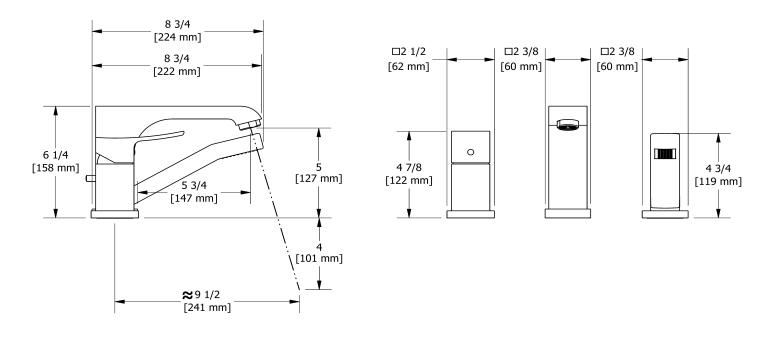

3-piece Type P (pressure balance) deck-mount tub filler with hand shower trim

## TZO16

# Specifications

# Descriptions

- 1-jet hand shower/scale-free
- Trim only

#### Available colors

- C : Chrome
- PN : Polished Nickel (PVD)

#### Certifications

- CSA B125.1
- ASME A112.18.1
- ASSE 1016
- CMR248 Approval
- ADA







#### Sizes, models and finishes may differ from thoses presented.

### Warranty

This **Riobel Inc.** product you have purchased carries a Limited Lifetime Warranty on the chrome, PVD finish, blacks and all working parts and is guaranteed from the initial purchase date against all <u>manufacturing defects</u>. All other finishes, including plastic components, are guaranteed for one year. All electric and/or electronic parts are covered by a 5-year limited warranty.

#### **Customer Service**

Ontario, West Canada : 888-287-5354 Quebec, Maritimes, United States : 866-473-8442