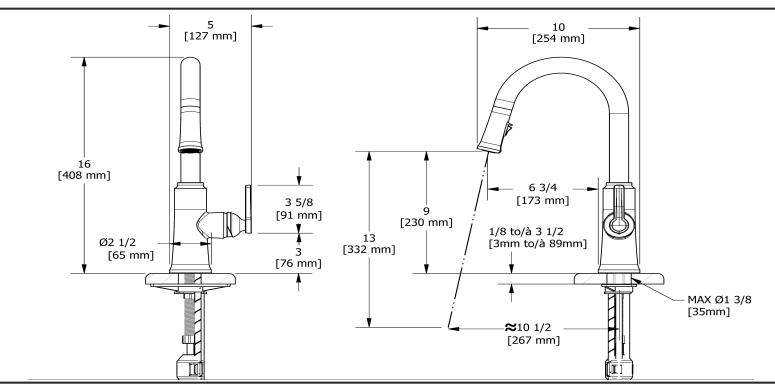

# **Specifications**

## **Descriptions**

- 3/8" speedway compression
- Ceramic cartridge
- Silent braided nylon hose
- 2-jet BoomerangTM hand spray system with intergrated swivel

#### Available colors

- C : Chrome
- SS: Stainless Steel (PVD)
- BK: Black
- BG: Brushed Gold (PVD)

#### Available flows

- 5.69 L/min, 1.5 gpm (US) 60psi
- 3.7 L/min, 1 gpm (US) 60psi ( **TTRD101-10** )
- 3.7 L/min, 1 gpm (US) 60psi ( **TTRD101-10** ) \*
- \*EPA certification applicable to the indicated model only\*

### **Certifications**

- CSA B125.1
- NSF/ANSI standard 61 and 372
- ASME A112.18.1



Sizes, models and finishes may differ from thoses presented.

#### Warranty

This **Riobel Inc.** product you have purchased carries a Limited Lifetime Warranty on the chrome, PVD finish, blacks and all working parts and is guaranteed from the initial purchase date against all manufacturing defects. All other finishes, including plastic components, are guaranteed for one year. All electric and/or electronic parts are covered by a 5-year limited warranty.

#### **Customer Service**

Ontario, West Canada: 888-287-5354 Quebec, Maritimes, United States: 866-473-8442