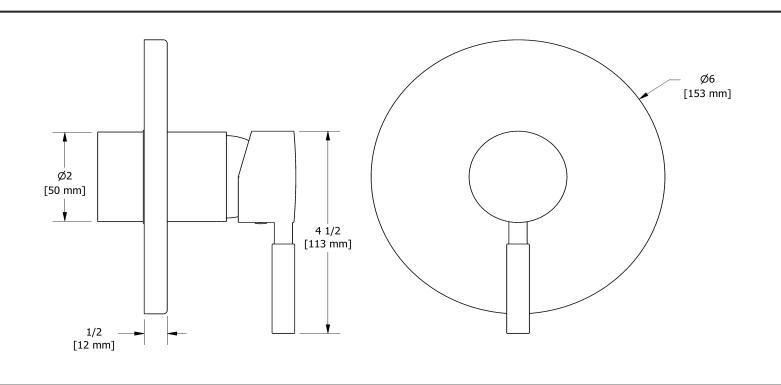

Type P (pressure balance) valve trim TRUTM51

# Descriptions

- R51, R51-SPEX or R51-EX rough required to complete
- Trim only
- · Ceramic cartridge and balancing spool with check valves
- Double action: flow and temperature control