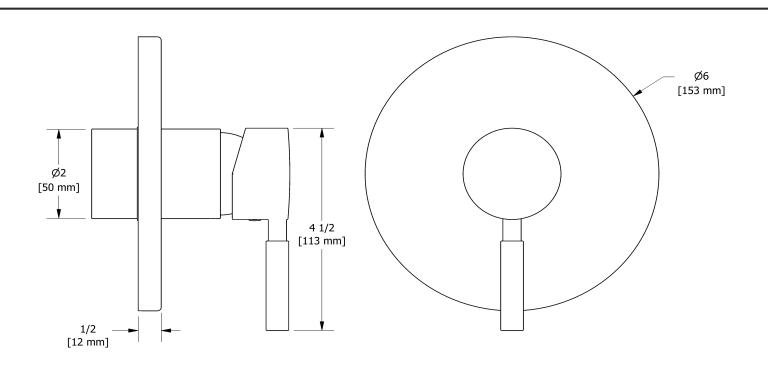

Type P (pressure balance) valve trim **TRUTM51** 



# **Specifications**

# **Descriptions**

- R51, R51-SPEX or R51-EX rough required to complete
- Trim only
- Ceramic cartridge and balancing spool with check valves
- Double action: flow and temperature control

# Available colors

- C: Chrome
- PN: Polished Nickel (PVD)

## Available flow

• 22 L/min, 5.8 gpm (US) 60psi

# **Certifications**

- CSA B125.1
- ASME A112.18.1
- ASSE 1016
- CMR248 Approval
- ADA





#### Sizes, models and finishes may differ from thoses presented.

## Warranty

This **Riobel Inc.** product you have purchased carries a Limited Lifetime Warranty on the chrome, PVD finish, blacks and all working parts and is guaranteed from the initial purchase date against all manufacturing defects. All other finishes, including plastic components, are guaranteed for one year. All electric and/or electronic parts are covered by a 5-year limited warranty.

## **Customer Service**