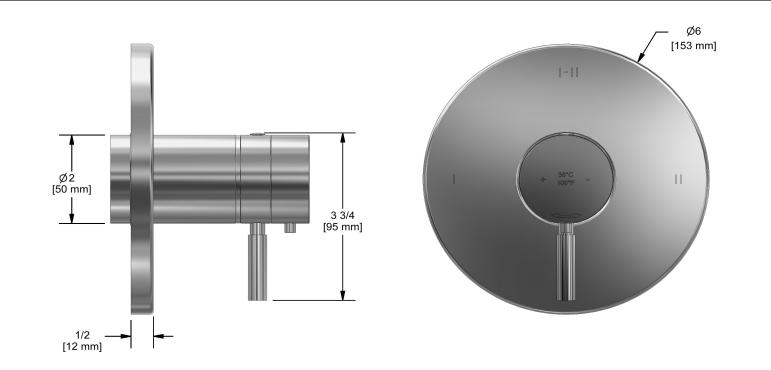

2-way Type T/P coaxial valve trim TRUTM23

# Descriptions

- 4 positions (OFF, 1, 1 and 2, 2) share
- Thermostatic/pressure balance coaxial cartridge with check valves
- R23, R23-SPEX or R23-EX rough required to complete
- Trim only