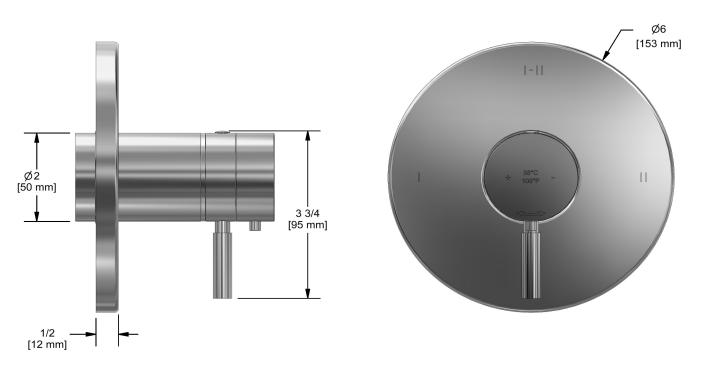

## **Descriptions**

- 4 positions (OFF, 1, 1 and 2, 2) share
- Thermostatic/pressure balance coaxial cartridge with check valves
- R23, R23-SPEX or R23-EX rough required to complete
- Trim only