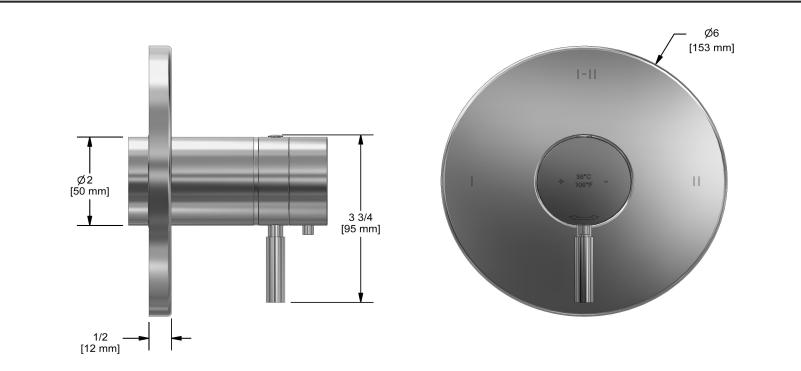

2-way Type T/P coaxial valve trim TRUTM23

## Descriptions

- 4 positions (OFF, 1, 1 and 2, 2) share
- Thermostatic/pressure balance coaxial cartridge with check valves

Sizes, models and finishes may differ from thoses presented.

- R23, R23-SPEX or R23-EX rough required to complete
- Trim only