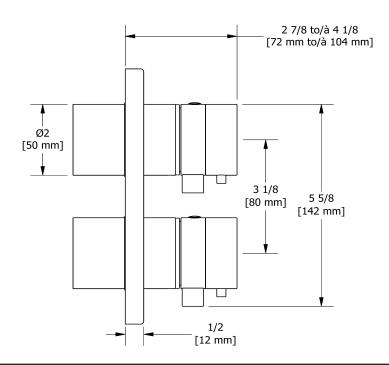

# **Specifications Description**

• Trim only

# **Certifications**

- CSA B125.1
- ASME A112.18.1
- ASSE 1016
- CMR248 Approval



cUPC®





Sizes, models and finishes may differ from thoses presented.

### Warranty

This Riobel Inc. product you have purchased carries a Limited Lifetime Warranty on the chrome, PVD finish, blacks and all working parts and is guaranteed from the initial purchase date against all manufacturing defects. All other finishes, including plastic components, are guaranteed for one year. All electric and/or electronic parts are covered by a 5-year limited warranty.

## **Customer Service**

Ontario, West Canada: 888-287-5354 Quebec, Maritimes, United States: 866-473-8442