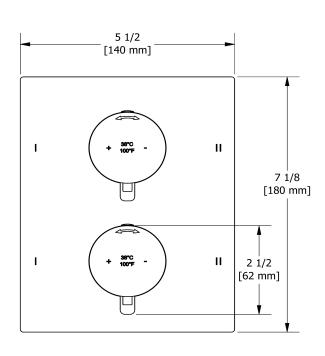

# **Specifications Description**

• Trim only

# **Certifications**

- CSA B125.1
- ASME A112.18.1
- ASSE 1016
- CMR248 Approval



cUPC®





Sizes, models and finishes may differ from thoses presented.

### Warranty

This Riobel Inc. product you have purchased carries a Limited Lifetime Warranty on the chrome, PVD finish, blacks and all working parts and is guaranteed from the initial purchase date against all manufacturing defects. All other finishes, including plastic components, are guaranteed for one year. All electric and/or electronic parts are covered by a 5-year limited warranty.

## **Customer Service**

Ontario, West Canada: 888-287-5354 Quebec, Maritimes, United States: 866-473-8442