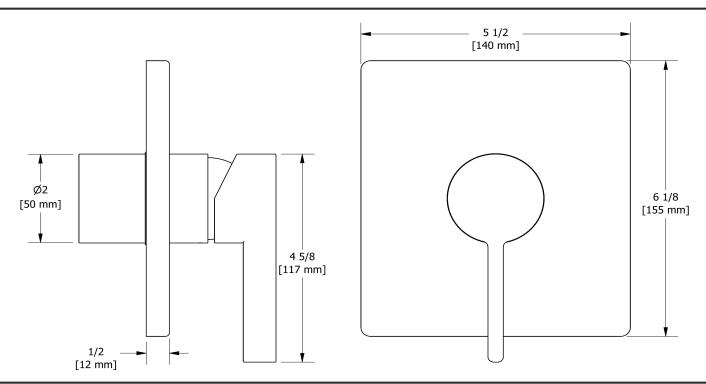

Type P (pressure balance) valve trim **TPXTQ51** 

## **Descriptions**

- R51, R51-SPEX or R51-EX rough required to complete
- Trim only
- Ceramic cartridge and balancing spool with check valves
- Double action: flow and temperature control