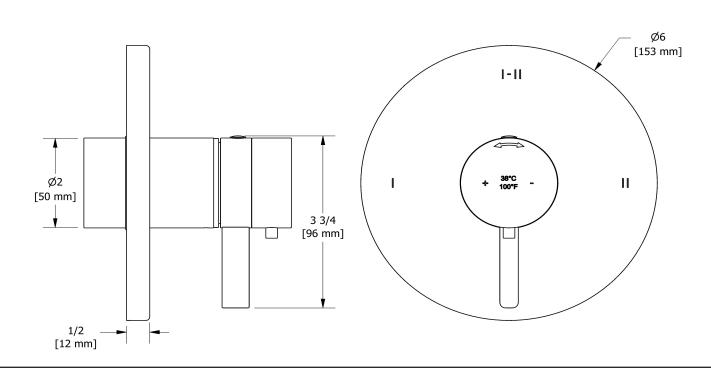

### Descriptions

- R23, R23-SPEX or R23-EX rough required to complete
- Trim only
- Thermostatic/pressure balance coaxial cartridge with check valves
- 4 positions (OFF, 1, 1 and 2, 2) share

Available colors

#### Available flow

• 24 L/min, 6.3 gpm (US) 60psi