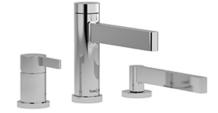

3-piece Type P (pressure balance) deck-mount tub filler with hand shower trim

# Descriptions

- 1-jet hand shower/scale-free
- Trim only
  - Available summer 2016

#### Available colors

• C : Chrome