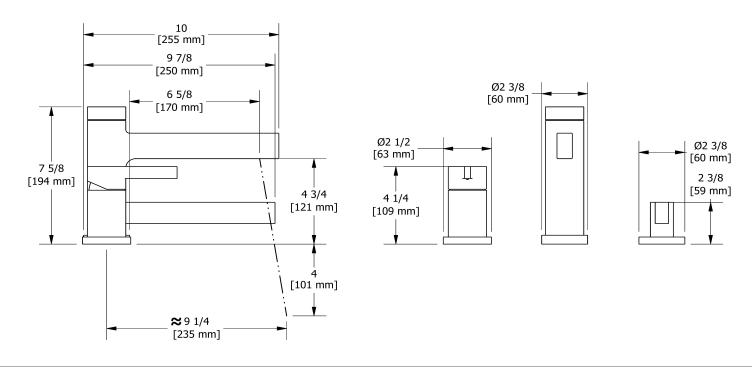

3-piece Type P (pressure balance) deck-mount tub filler with hand shower trim

## TPX16

# Specifications

# Descriptions

- 1-jet hand shower/scale-free
- Trim only
  - Available summer 2016

#### Available colors

• C : Chrome

#### Certifications

- CSA B125.1
- ASME A112.18.1
- ADA







#### Sizes, models and finishes may differ from thoses presented.

### Warranty

This **Riobel Inc.** product you have purchased carries a Limited Lifetime Warranty on the chrome, PVD finish, blacks and all working parts and is guaranteed from the initial purchase date against all <u>manufacturing defects</u>. All other finishes, including plastic components, are guaranteed for one year. All electric and/or electronic parts are covered by a 5-year limited warranty.

#### **Customer Service**

Ontario, West Canada : 888-287-5354 Quebec, Maritimes, United States : 866-473-8442