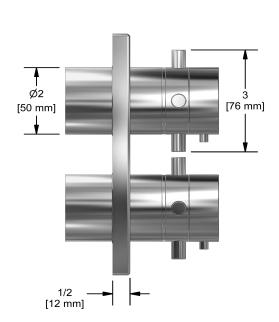

# **Specifications**

## **Description**

• Trim only

### Available colors

• C : Chrome

• BN: Brushed Nickel (PVD)

#### Certifications

- CSA B125.1
- ASME A112.18.1
- ASSE 1016
- CMR248 Approval

**CUPC®** 





Sizes, models and finishes may differ from thoses presented.

#### Warranty

This **Riobel Inc.** product you have purchased carries a Limited Lifetime Warranty on the chrome, PVD finish, blacks and all working parts and is guaranteed from the initial purchase date against all manufacturing defects. All other finishes, including plastic components, are guaranteed for one year. All electric and/or electronic parts are covered by a 5-year limited warranty.

#### **Customer Service**

Ontario, West Canada: 888-287-5354 Quebec, Maritimes, United States: 866-473-8442