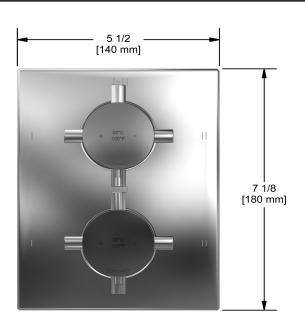

# **Specifications**

## **Description**

• Trim only

### Available colors

• C : Chrome

• BN: Brushed Nickel (PVD)

#### Certifications

- CSA B125.1
- ASME A112.18.1
- ASSE 1016
- CMR248 Approval

**CUPC®** 





Sizes, models and finishes may differ from thoses presented.

#### Warranty

This **Riobel Inc.** product you have purchased carries a Limited Lifetime Warranty on the chrome, PVD finish, blacks and all working parts and is guaranteed from the initial purchase date against all manufacturing defects. All other finishes, including plastic components, are guaranteed for one year. All electric and/or electronic parts are covered by a 5-year limited warranty.

#### **Customer Service**

Ontario, West Canada: 888-287-5354 Quebec, Maritimes, United States: 866-473-8442