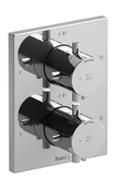

## **Description**

• Trim only

### Available colors

• C : Chrome

• BN: Brushed Nickel (PVD)