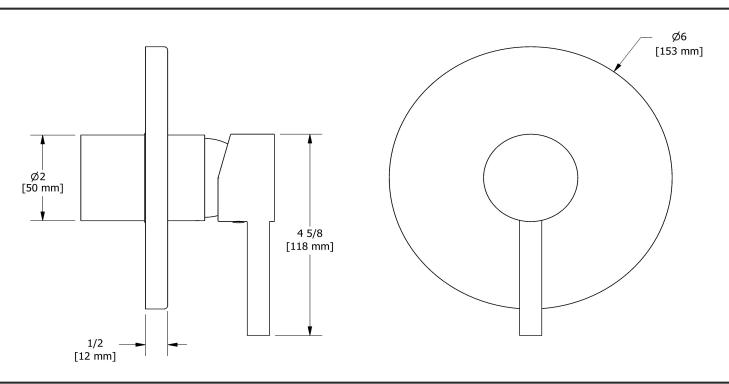

Type P (pressure balance) valve trim **TPATM51** 



# **Specifications**

# **Descriptions**

- Double action: flow and temperature control
- Ceramic cartridge and balancing spool with check valves
- Trim only
- R51, R51-SPEX or R51-EX rough required to complete

## Available colors

- C : Chrome
- BN: Brushed Nickel (PVD)
- PN : Polished Nickel (PVD)

### Available flow

• 22 L/min, 5.8 gpm (US) 60psi

#### **Certifications**

- CSA B125.1
- ASME A112.18.1
- ASSE 1016
- CMR248 Approval
- ADA





Sizes, models and finishes may differ from thoses presented.

#### Warranty

This **Riobel Inc.** product you have purchased carries a Limited Lifetime Warranty on the chrome, PVD finish, blacks and all working parts and is guaranteed from the initial purchase date against all manufacturing defects. All other finishes, including plastic components, are guaranteed for one year. All electric and/or electronic parts are covered by a 5-year limited warranty.

#### **Customer Service**