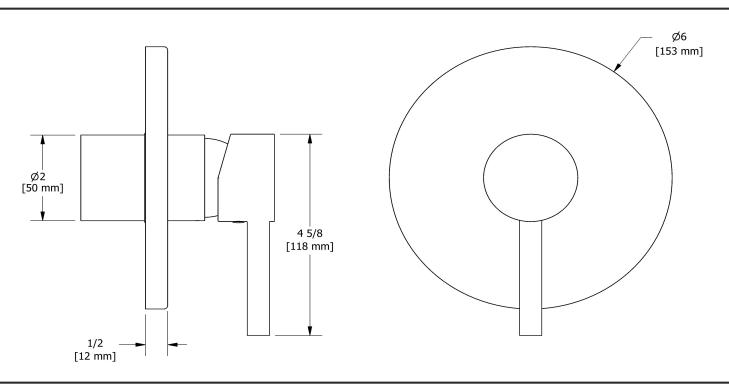

Type P (pressure balance) valve trim **TPATM51** 



# **Specifications**

# **Descriptions**

- Double action: flow and temperature control
- Ceramic cartridge and balancing spool with check valves
- Trim only
- R51, R51-SPEX or R51-EX rough required to complete

## Available colors

- C: Chrome
- BN: Brushed Nickel (PVD)
- PN: Polished Nickel (PVD)

### Available flow

• 22 L/min, 5.8 gpm (US) 60psi

#### **Certifications**

- CSA B125.1
- ASME A112.18.1
- ASSE 1016
- CMR248 Approval
- ADA





Sizes, models and finishes may differ from thoses presented.

#### Warranty

This **Riobel Inc.** product you have purchased carries a Limited Lifetime Warranty on the chrome, PVD finish, blacks and all working parts and is guaranteed from the initial purchase date against all manufacturing defects. All other finishes, including plastic components, are guaranteed for one year. All electric and/or electronic parts are covered by a 5-year limited warranty.

#### **Customer Service**

Ontario, West Canada: 888-287-5354 Quebec, Maritimes, United States: 866-473-8442