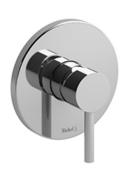

Type P (pressure balance) valve trim **TPATM51** 

# **Descriptions**

- Double action: flow and temperature control
- Ceramic cartridge and balancing spool with check valves
- Trim only
- R51, R51-SPEX or R51-EX rough required to complete