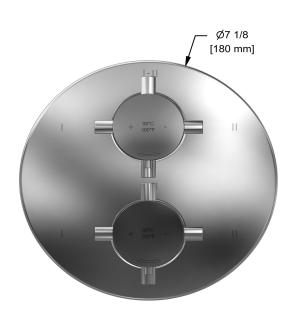

# **Specifications**

# **Description**

• Trim only

# Available colors

• C : Chrome

BN : Brushed Nickel (PVD)PN : Polished Nickel (PVD)

## **Certifications**

• CSA B125.1

• ASME A112.18.1

• ASSE 1016

• CMR248 Approval

cUPC®





#### Sizes, models and finishes may differ from thoses presented.

#### Warranty

This **Riobel Inc.** product you have purchased carries a Limited Lifetime Warranty on the chrome, PVD finish, blacks and all working parts and is guaranteed from the initial purchase date against all manufacturing defects. All other finishes, including plastic components, are guaranteed for one year. All electric and/or electronic parts are covered by a 5-year limited warranty.

### **Customer Service**

Ontario, West Canada: 888-287-5354 Quebec, Maritimes, United States: 866-473-8442