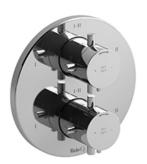

# **Description**

• Trim only

# Available colors

• C : Chrome

BN : Brushed Nickel (PVD)PN : Polished Nickel (PVD)