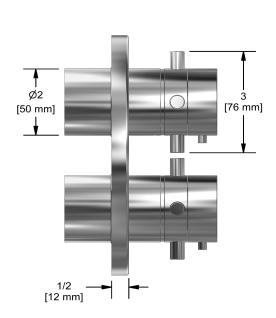

# **Specifications**

# **Description**

• Trim only

# Available colors

• C : Chrome

BN : Brushed Nickel (PVD)PN : Polished Nickel (PVD)

## **Certifications**

• CSA B125.1

• ASME A112.18.1

• ASSE 1016

• CMR248 Approval

cUPC®





#### Sizes, models and finishes may differ from thoses presented.

#### Warranty

This **Riobel Inc.** product you have purchased carries a Limited Lifetime Warranty on the chrome, PVD finish, blacks and all working parts and is guaranteed from the initial purchase date against all manufacturing defects. All other finishes, including plastic components, are guaranteed for one year. All electric and/or electronic parts are covered by a 5-year limited warranty.

### **Customer Service**

Ontario, West Canada: 888-287-5354 Quebec, Maritimes, United States: 866-473-8442