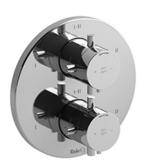

# **Description**

• Trim only

## Available colors

• C : Chrome

BN : Brushed Nickel (PVD)PN : Polished Nickel (PVD)