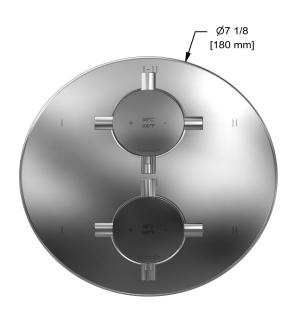

# **Specifications**

# **Description**

• Trim only

## Available colors

• C : Chrome

BN : Brushed Nickel (PVD)PN : Polished Nickel (PVD)

### **Certifications**

• CSA B125.1

• ASME A112.18.1

• ASSE 1016

• CMR248 Approval

cUPC®





Sizes, models and finishes may differ from thoses presented.

#### Warranty

This **Riobel Inc.** product you have purchased carries a Limited Lifetime Warranty on the chrome, PVD finish, blacks and all working parts and is guaranteed from the initial purchase date against all <u>manufacturing defects</u>. All other finishes, including plastic components, are guaranteed for one year. All electric and/or electronic parts are covered by a 5-year limited warranty.

#### **Customer Service**

Ontario, West Canada: 888-287-5354 Quebec, Maritimes, United States: 866-473-8442