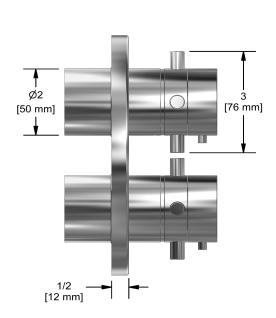

# **Specifications**

# **Description**

• Trim only

## Available colors

• C : Chrome

BN : Brushed Nickel (PVD)PN : Polished Nickel (PVD)

### **Certifications**

• CSA B125.1

• ASME A112.18.1

• ASSE 1016

• CMR248 Approval

cUPC®





Sizes, models and finishes may differ from thoses presented.

#### Warranty

This **Riobel Inc.** product you have purchased carries a Limited Lifetime Warranty on the chrome, PVD finish, blacks and all working parts and is guaranteed from the initial purchase date against all <u>manufacturing defects</u>. All other finishes, including plastic components, are guaranteed for one year. All electric and/or electronic parts are covered by a 5-year limited warranty.

#### **Customer Service**

Ontario, West Canada: 888-287-5354 Quebec, Maritimes, United States: 866-473-8442