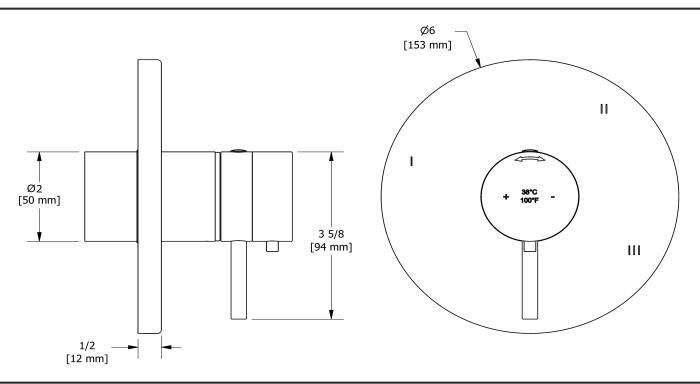

# **Descriptions**

- R45, R45-SPEX or R45-EX rough required to complete
- Thermostatic/pressure balance coaxial cartridge with check valves
- Trim only
- 6 positions (OFF, 1, 1 and 2, 2, 2 and 3, 3) share

## Available flow

• 23 L/min, 6.0 gpm (US) 60psi