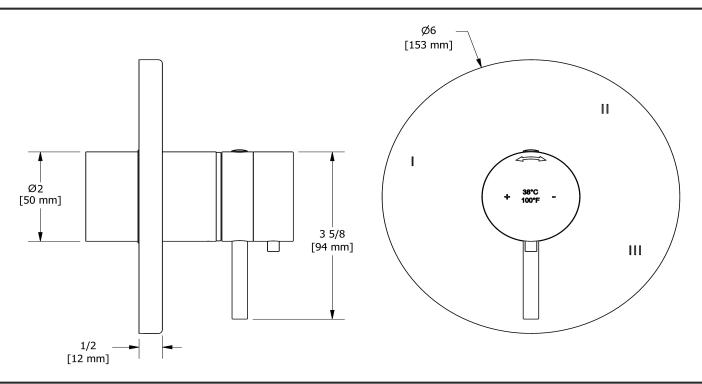

# **Descriptions**

- R45, R45-SPEX or R45-EX rough required to complete
- Thermostatic/pressure balance coaxial cartridge with check valves
- Trim only
- 6 positions (OFF, 1, 1 and 2, 2, 2 and 3, 3) share

## Available flow

• 23 L/min, 6.0 gpm (US) 60psi