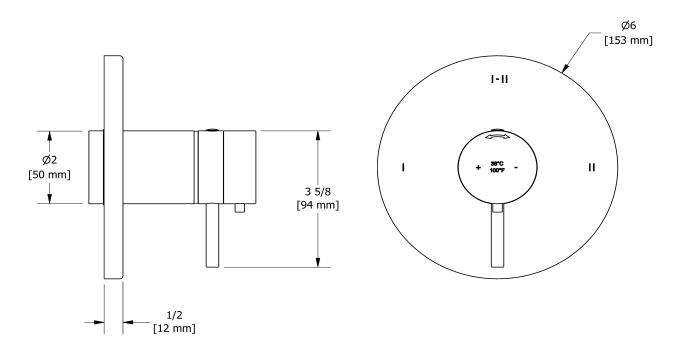

# **Specifications**

# **Descriptions**

- R23, R23-SPEX or R23-EX rough required to complete
- Trim only
- Thermostatic/pressure balance coaxial cartridge with check valves
- 4 positions (OFF, 1, 1 and 2, 2) share

# Available flow

• 24 L/min, 6.3 gpm (US) 60psi