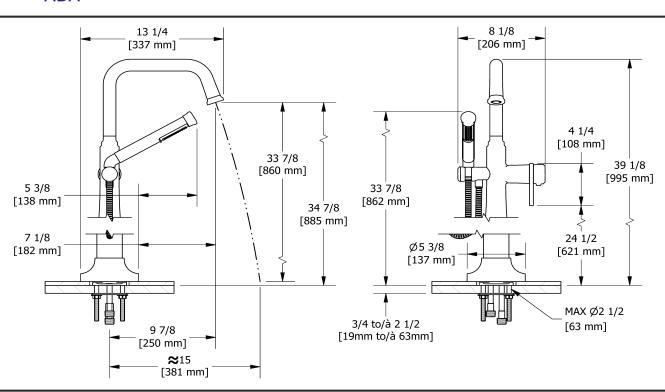

# **Specifications**

# **Descriptions**

- 2 check valves
- Trim only
- 1-jet hand shower/scale-free
- Thermostatic coaxial cartridge with check valves