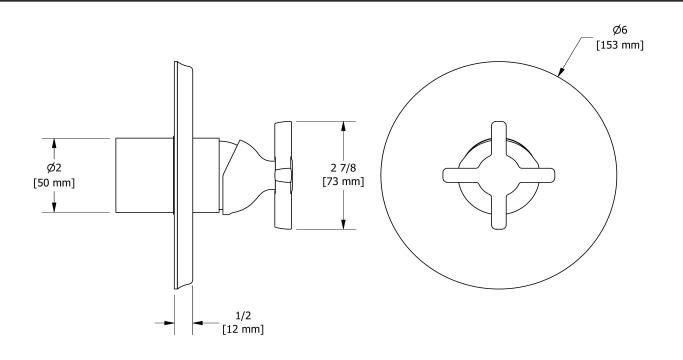

Type P (pressure balance) valve trim
TMMRD51+

## **Descriptions**

- Double action: flow and temperature control
- Ceramic cartridge and balancing spool with check valves
- Trim only
- R51, R51-SPEX or R51-EX rough required to complete