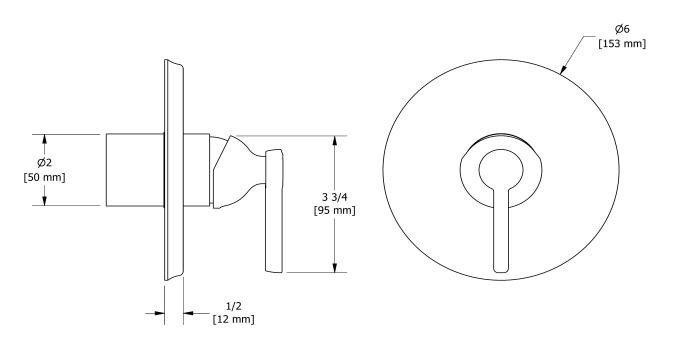

Type P (pressure balance) valve trim
TMMRD51L





# **Specifications**

# **Descriptions**

- Double action: flow and temperature control
- Ceramic cartridge and balancing spool with check valves
- Trim only
- R51, R51-SPEX or R51-EX rough required to complete

### Available colors

- C: Chrome
- CBK : Chrome/Black
- BN : Brushed Nickel (PVD)
- BNBK: Brushed Nickel (PVD)/Black
- PN : Polished Nickel (PVD)
- PNBK: Polished Nickel (PVD)/Black

# Available flow

• 22 L/min, 5.8 gpm (US) 60psi

# **Certifications**

- CSA B125.1
- ASME A112.18.1
- ASSE 1016
- ADA



#### Sizes, models and finishes may differ from thoses presented.

# Warranty

This **Riobel Inc.** product you have purchased carries a Limited Lifetime Warranty on the chrome, PVD finish, blacks and all working parts and is guaranteed from the initial purchase date against all manufacturing defects. All other finishes, including plastic components, are guaranteed for one year. All electric and/or electronic parts are covered by a 5-year limited warranty.

### **Customer Service**