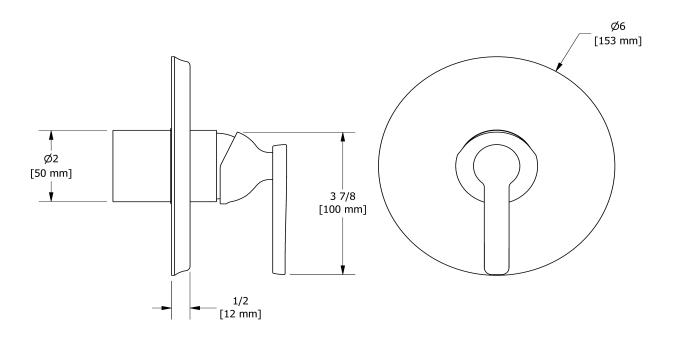

Type P (pressure balance) valve trim
TMMRD51.J

## **Descriptions**

- Double action: flow and temperature control
- Ceramic cartridge and balancing spool with check valves
- Trim only
- R51, R51-SPEX or R51-EX rough required to complete