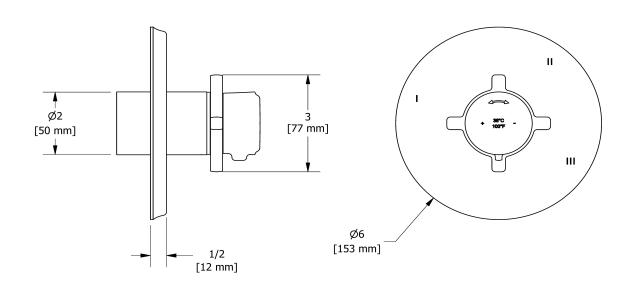

# **Descriptions**

- R45, R45-SPEX or R45-EX rough required to complete
- Thermostatic/pressure balance coaxial cartridge with check valves
- Trim only
- 6 positions (OFF, 1, 1 and 2, 2, 2 and 3, 3) share