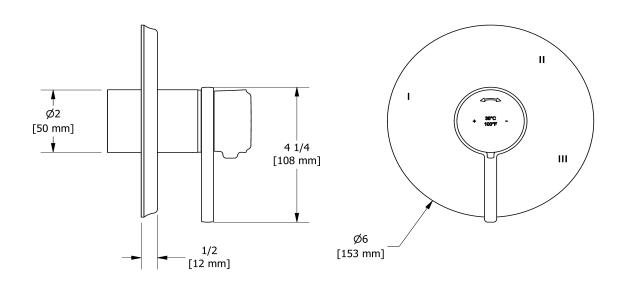

# **Specifications**

# **Descriptions**

- R45, R45-SPEX or R45-EX rough required to complete
- Thermostatic/pressure balance coaxial cartridge with check valves
- Trim only
- 6 positions (OFF, 1, 1 and 2, 2, 2 and 3, 3) share