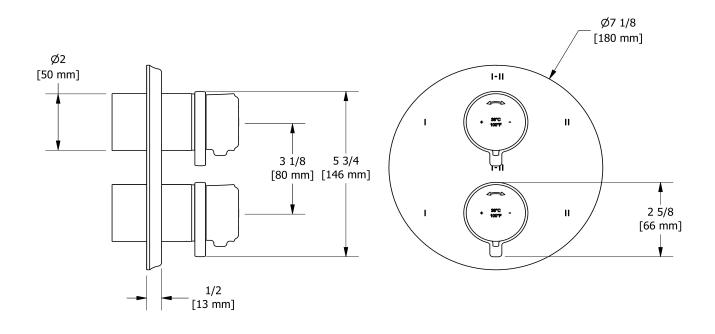

# **Specifications**

## **Description**

• Trim only

## Available colors

• C : Chrome

• CBK : Chrome/Black

• BN : Brushed Nickel (PVD)

• BNBK : Brushed Nickel (PVD)/Black

• PN: Polished Nickel (PVD)

• PNBK : Polished Nickel (PVD)/Black

### **Certifications**

• CSA B125.1

• ASME A112.18.1

• ASSE 1016

ADA





#### Sizes, models and finishes may differ from thoses presented.

#### Warranty

This **Riobel Inc.** product you have purchased carries a Limited Lifetime Warranty on the chrome, PVD finish, blacks and all working parts and is guaranteed from the initial purchase date against all manufacturing defects. All other finishes, including plastic components, are guaranteed for one year. All electric and/or electronic parts are covered by a 5-year limited warranty.

### **Customer Service**