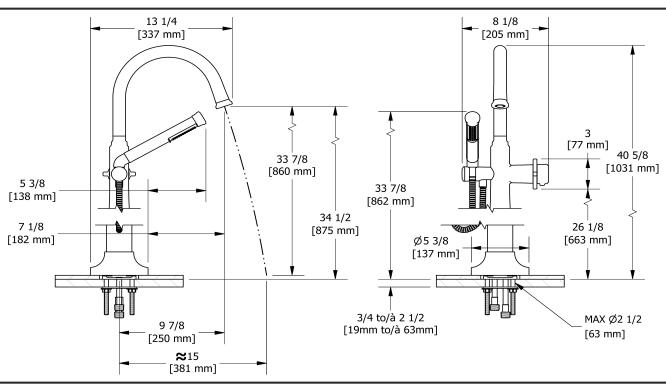

2-way Type T (thermostatic) coaxial floor-mount tub filler with hand shower

## **Descriptions**

- 2 check valves
- Trim only
- 1-jet hand shower/scale-free
- Thermostatic coaxial cartridge with check valves